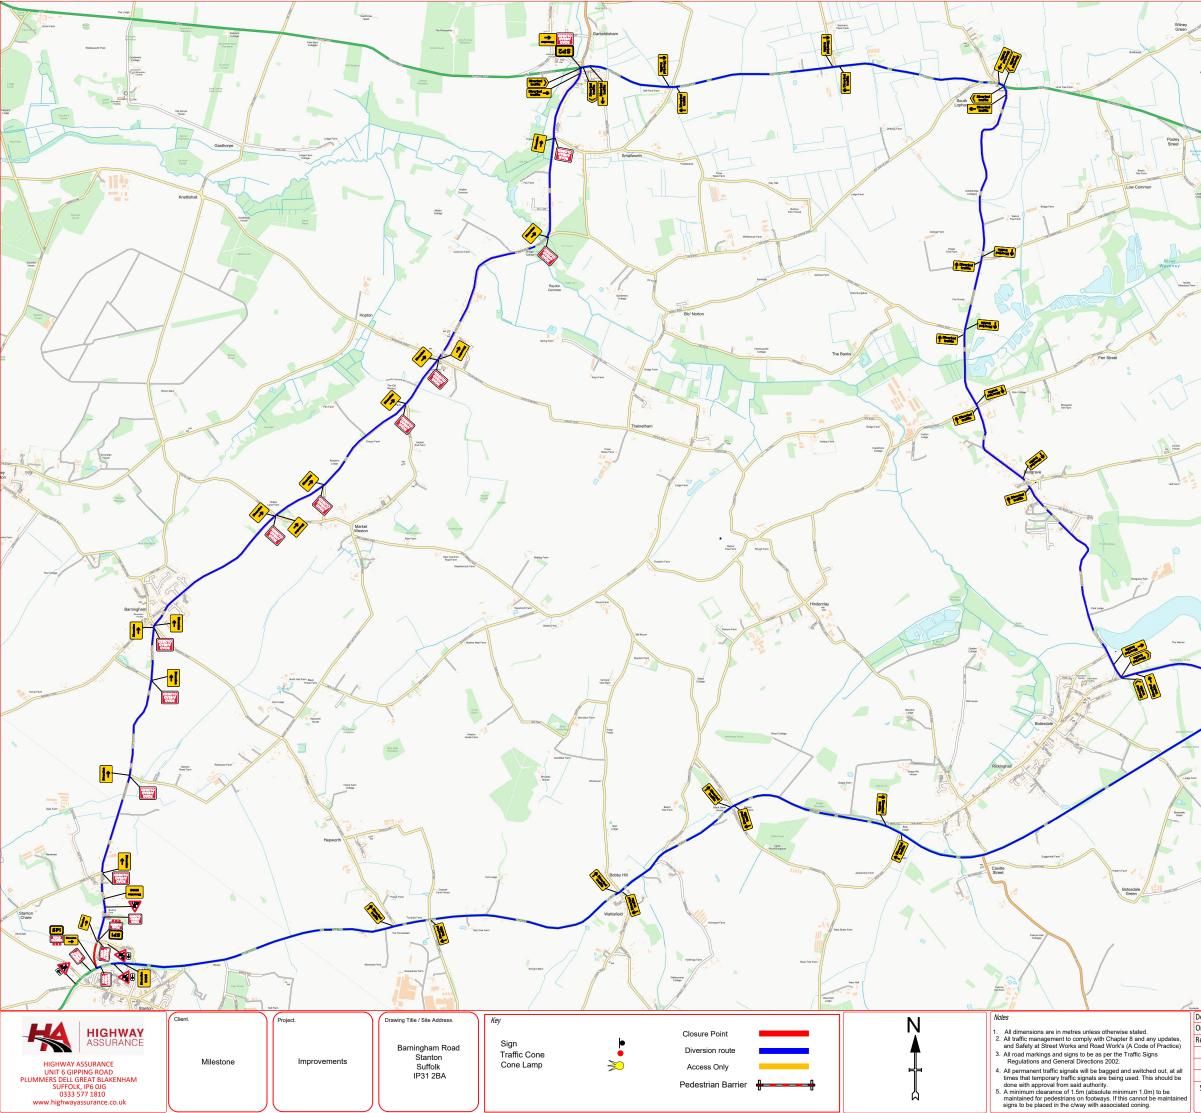

|                                          | Qty: 2 Ref: 13.9<br>VP01 Schedule 13-9 : Tem                   | porary Information                                   | SP1                                                 |
|------------------------------------------|----------------------------------------------------------------|------------------------------------------------------|-----------------------------------------------------|
| Nectore -                                | Oty: 1 Ref: 13.9<br>VP01 Schedule 13-9 : Temporary Information |                                                      | SP2                                                 |
| Ver Cox The Series                       | Qty: 10 Ref: 2702<br>Start of temporary diversion              | route                                                | Diversion                                           |
| Alter<br>Alter<br>Entypeninter           | Qty: 6 Ref: 2702<br>Start of temporary diversion               | Diversion                                            |                                                     |
|                                          | Qty: 2 Ref: 2702<br>End of temporary diversion                 | Diversion<br>ENDS                                    |                                                     |
|                                          | Qty: 4 Ref: 2703<br>Direction of temporary diver               | sion route from junction ahead                       | Diverted                                            |
|                                          | Qty: 4 Ref: 2703<br>Direction of temporary diver               | sion route from junction ahead                       | <b>E Diverted</b><br>traffic                        |
| Nay from                                 | Qty: 20 Ref: 2703<br>Direction of temporary diver              | sion route from junction ahead                       | Diverted<br>traffic                                 |
|                                          | Qty: 4 Ref: 2704<br>Direction of temporary diver               | sion route                                           | Diverted traffic                                    |
| Ga                                       | Oty: 4 Ref: 2704<br>Direction of temporary diversion route     |                                                      | <b>Diverted</b><br>traffic                          |
| Region Pak                               | Oty: 3 Ref: 573<br>Direction to hazard left                    |                                                      |                                                     |
| Commit                                   | Qty: 4 Ref: 7001<br>Road works ahead                           |                                                      |                                                     |
| Den Porton                               | Qty: 15 Ref: 7010.1<br>Nature of temporary hazard              | ahead - Road Ahead Closed                            | ROAD<br>AHEAD<br>CLOSED                             |
|                                          | Qty: 2 Ref: 7010.1<br>Nature of temporary hazard               | ahead - Road Closed                                  | ROAD                                                |
| Setting true                             | Qty: 2 Ref: 7105<br>Lane closure barrier                       |                                                      |                                                     |
|                                          | SP2                                                            | = Between I<br>And Bu<br>Throug                      | Road CLOSED<br>Duke Street<br>Iry Road<br>h Traffic |
| De Gree Fare                             |                                                                | Follow Dive                                          | ersion Route                                        |
| A Destination                            | SP1                                                            | ) = CC<br>Oper                                       | TV In<br>ration                                     |
|                                          |                                                                |                                                      |                                                     |
| Description                              | Rev. Date By                                                   | Originator Designer                                  | Checked Approved                                    |
| Driginal Issue for Comments<br>Revisions | P1 07-3-24<br>P2                                               | ha jb l                                              | S TEE                                               |
|                                          | P3 P4                                                          | Ordnance Survey © Crow<br>rights reserved. Licence N |                                                     |
| Scale(s) @ Original Size A3              | P5<br>Revision<br><b>E D1</b>                                  | Date Dr                                              | awing Number<br>HA/31932/JB/01                      |
| NOT TO SCAL                              | .E P1                                                          |                                                      | 10/01/222/10/01                                     |